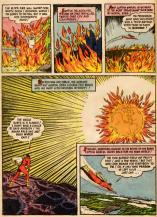

Churk led him to the moneum where his "Tying coffin" space ship was preserved. He stared broodingly. "If only it could take me back to 1950," he murmured with wild eyes.

Jon started. Chuck must be scopped out of the semilow. Jon led him fromly to his rooms and todh him to weit. Jon had an idea. Bet when he returned that night. Chuck was gone. A hunch told Jon where to go, and at the musarm, there was a gaping hole in the roof. Wild-eyed, bereerk, Chuck bid driven away into space in his original silp.

Jon's own speedy ship flashed after him. It was near the moon that Jon saw the ancient vessel take a deship hunge, down to the rocky, cratered surface. Chuck was neeking the only "escape" he could think of! Could Jon save hum?

It seemed an eternity had passed when Clack-Hailoran's series slowly sown back. He sat up, gaping. He was back in 1593! There before him was a typical strete of bis bline, with its abiny Baids and Chevries! There were the small subway entrance, such hor dog straft, and the stretch of the stretch of the stretch were back in time to his own apa!